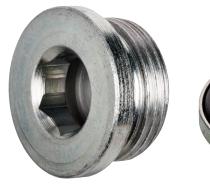

## **METAL PLUGS WITH ENCASED MAGNET**

- Body material: steel galvanized white
- Sealing: NBR synthetic rubber.
- Magnet: neodyminium 35 galvanized
- Maximum operating temperature continuos: 80° C

For adequate quantities, there is a neodymium magnet suitable for temperatures up to 160 °C.

| GAS TYPE        | TIGHTENING<br>TORQUE -Nm | MAX. PRESSURE<br>(bar) | F         | Α  | В    | D | G  |
|-----------------|--------------------------|------------------------|-----------|----|------|---|----|
|                 |                          |                        |           |    |      |   |    |
| TM-MI 1/8" GAS  | 8                        | 250                    | 1/8" GAS  | 14 | 10,7 | 3 | 5  |
| TM-MI 1/4" GAS  | 11                       |                        | 1/4" GAS  | 18 | 14,6 | 3 | 6  |
| TM-MI 3/8" GAS  | 15                       |                        | 3/8" GAS  | 22 | 14,6 | 3 | 8  |
| TM-MI 1/2" GAS  | 19                       |                        | 1/2" GAS  | 26 | 17,6 | 4 | 10 |
| TM-MI 3/4" GAS  | 25                       |                        | 3/4" GAS  | 32 | 19,6 | 4 | 12 |
| TM-MI 1" GAS    | 33                       |                        | 1" GAS    | 39 | 20,6 | 5 | 17 |
| TM-MI 1"1/4 GAS | 47                       |                        | 1"1/4 GAS | 49 | 20,6 | 5 | 22 |
| TM-MI 1"1/2 GAS | 57                       |                        | 1"1/2 GAS | 55 | 20,6 | 5 | 24 |