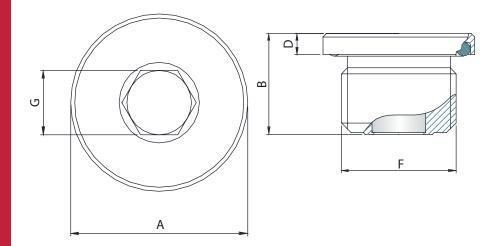

| GAS TYPE        | TIGHTENING<br>TORQUE -Nm | MAX. PRESSURE<br>(bar) | F         | Α  | В    | D | G  |
|-----------------|--------------------------|------------------------|-----------|----|------|---|----|
|                 |                          |                        |           |    |      |   |    |
| TM-MI 1/8" GAS  | 8                        | 250                    | 1/8" GAS  | 14 | 10,7 | 3 | 5  |
| TM-MI 1/4" GAS  | 11                       |                        | 1/4" GAS  | 18 | 14,6 | 3 | 6  |
| TM-MI 3/8" GAS  | 15                       |                        | 3/8" GAS  | 22 | 14,6 | 3 | 8  |
| TM-MI 1/2" GAS  | 19                       |                        | 1/2" GAS  | 26 | 17,6 | 4 | 10 |
| TM-MI 3/4" GAS  | 25                       |                        | 3/4" GAS  | 32 | 19,6 | 4 | 12 |
| TM-MI 1" GAS    | 33                       |                        | 1" GAS    | 39 | 20,6 | 5 | 17 |
| TM-MI 1"1/4 GAS | 47                       |                        | 1"1/4 GAS | 49 | 20,6 | 5 | 22 |
| TM-MI 1"1/2 GAS | 57                       |                        | 1"1/2 GAS | 55 | 20,6 | 5 | 24 |