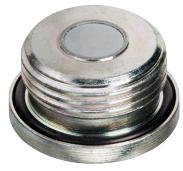

## **METAL PLUGS WITH ENCASED MAGNET**

- Body material: steel galvanized white
- Sealing: NBR synthetic rubber.
- Magnet: neodyminium 35 galvanized
- Maximum operating temperature continuos: 80° C

For adequate quantities, there is a neodymium magnet suitable for temperatures up to 160 °C.

- The magnet encased eliminates any risk of interference in the internal rotary movements.
- Magnetic field up to ten times higher than that of conventional ferrite magnets.
- Galvanizing LANTHANE for greater resistance to salt spray test.