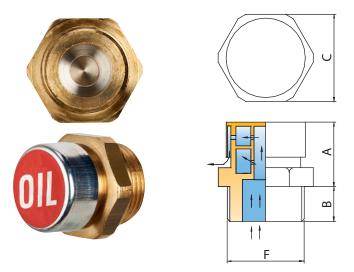

## **OIL FILLER AND BREATHER CAPS WITH LABYRINTH**

This new-concept breather cap is recommended for:

- reduction units
- machine tools
- compressors, etc.

For "medium" oil splash. It consists of an ample vapour vent chamber.

- Body in brass OT 58
- Oilproof gasket.

| GAS TYPE      | F          | Α  | В  | С  |
|---------------|------------|----|----|----|
| T C S L 1/8"  | 1/8" GAS   | 16 | 7  | 14 |
| T C S L 1/4"  | 1/4" GAS   | 20 | 9  | 17 |
| T C S L 3/8"  | 3/8" GAS   | 19 | 9  | 20 |
| T C S L 1/2"  | 1/2" GAS   | 19 | 10 | 24 |
| T C S L 3/4"  | 3/4" GAS   | 24 | 12 | 32 |
| TCSL 1"       | 1" GAS     | 29 | 14 | 40 |
| METRIC TYPE   | F          | Α  | В  | С  |
| TCSL 14 x 1,5 | M 14 x 1,5 | 20 | 9  | 17 |
| TCSL 16 x 1,5 | M 16 x 1,5 | 19 | 9  | 22 |
| TCSL 18 x 1,5 | M 18 x 1,5 | 19 | 9  | 22 |
| TCSL 20 x 1,5 | M 20 x 1,5 | 22 | 10 | 24 |
| TCSL 22 x 1,5 | M 22 x 1,5 | 20 | 10 | 27 |