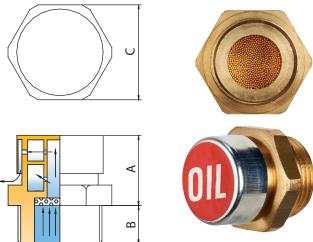

## OIL FILLER AND BREATHER CAPS WITH LABYRINTH AND SINTERED WASHER

This range of oil breather caps has the same constructional characteristics as the TCSL, with the addition of a sintered bronze washer in the bottom part of the vent chamber, making it suitable for a "heavier duty" and therefore suitable for reduction units, overdrives, building machinery, road machinery, etc.

| GAS TYPE        | F          | Α  | В  | С  |
|-----------------|------------|----|----|----|
| TCSL/P 1/8"     | 1/8" GAS   | 16 | 7  | 14 |
| TCSL/P 1/4"     | 1/4" GAS   | 20 | 9  | 17 |
| TCSL/P 3/8"     | 3/8" GAS   | 19 | 9  | 20 |
| TCSL/P 1/2"     | 1/2" GAS   | 19 | 10 | 24 |
| TCSL/P 3/4"     | 3/4" GAS   | 24 | 12 | 32 |
| TCSL/P 1"       | 1" GAS     | 29 | 14 | 40 |
| METRIC TYPE     | F          | Α  | В  | C  |
| TCSL/P 12 x 1,5 | M 12 x 1,5 | 20 | 9  | 17 |
| TCSL/P 14 x 1,5 | M 14 x 1,5 | 20 | 9  | 17 |
| TCSL/P 16 x 1,5 | M 16 x 1,5 | 19 | 9  | 22 |
| TCSL/P 18 x 1,5 | M 18 x 1,5 | 19 | 9  | 22 |
| TCSL/P 20 x 1,5 | M 20 x 1,5 | 22 | 10 | 24 |
| TCSL/P 22 x 1,5 | M 22 x 1,5 | 20 | 10 | 27 |

- Body in brass OT 58.
- Oilproof gasket.